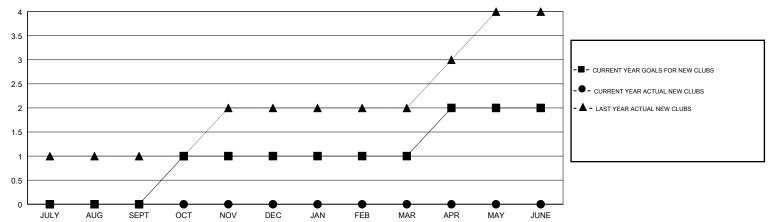

## **LOCATION CZECH REPUBLIC**

**GMT CA** 

| Clubs                 |               |           |               | Members               |                           |                         |                                              |
|-----------------------|---------------|-----------|---------------|-----------------------|---------------------------|-------------------------|----------------------------------------------|
| RESULTS FOR 2018-2019 |               |           |               | RESULTS FOR 2018-2019 |                           |                         |                                              |
| QUARTER               | NEW CLUB GOAL | NEW CLUBS | DROPPED CLUBS | QUARTER               | MEMBER GROWTH NET<br>GOAL | MEMBER GROWTH<br>ACTUAL | DROPPED MEMBERS ACTUAL (including transfers) |
| JULY/AUG/SEPT         | 0             | 0         | 0             | JULY/AUG/SEPT         | 1                         | 1                       | 5                                            |
| OCT/NOV/DEC           | 1             | 0         | 0             | OCT/NOV/DEC           | 23                        | 3                       | 2                                            |
| JAN/FEB/MAR           | 0             | 0         | 0             | JAN/FEB/MAR           | 2                         | 0                       | 0                                            |
| APR/MAY/JUNE          | 1             | 0         | 0             | APR/MAY/JUNE          | 19                        | 0                       | 0                                            |

## GOALS AND ACTUAL NEW CLUBS CUMULATIVE

| -■- MEMBER GROWTH NET GOAL        |  |
|-----------------------------------|--|
| - ● - MEMBER GROWTH ACTUAL        |  |
| - ▲ - LAST YEAR MEMBERSHIP ACTUAL |  |
|                                   |  |
|                                   |  |
|                                   |  |