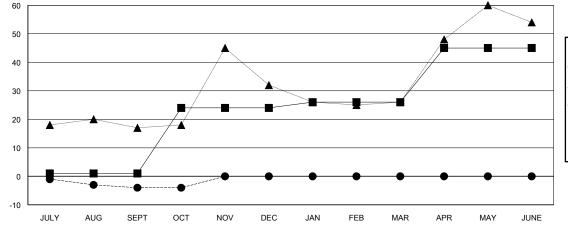

## **LOCATION CZECH REPUBLIC**

**GMT CA** 

| Clubs                 |               |           |               | Members               |                           |                         |                                              |
|-----------------------|---------------|-----------|---------------|-----------------------|---------------------------|-------------------------|----------------------------------------------|
| RESULTS FOR 2018-2019 |               |           |               | RESULTS FOR 2018-2019 |                           |                         |                                              |
| QUARTER               | NEW CLUB GOAL | NEW CLUBS | DROPPED CLUBS | QUARTER               | MEMBER GROWTH NET<br>GOAL | MEMBER GROWTH<br>ACTUAL | DROPPED MEMBERS ACTUAL (including transfers) |
| JULY/AUG/SEPT         | 0             | 0         | 0             | JULY/AUG/SEPT         | 1                         | 1                       | 5                                            |
| OCT/NOV/DEC           | 1             | 0         | 0             | OCT/NOV/DEC           | 23                        | 3                       | 2                                            |
| JAN/FEB/MAR           | 0             | 0         | 0             | JAN/FEB/MAR           | 2                         | 0                       | 0                                            |
| APR/MAY/JUNE          | 1             | 0         | 0             | APR/MAY/JUNE          | 19                        | 0                       | 0                                            |